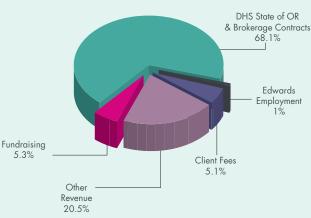

### **REVENUE:**

| DHS State of OR & Brokerage Contracts | \$12,755,342 |
|---------------------------------------|--------------|
| Edwards Employment                    | \$150,141    |
| Client Fees                           | \$956,954    |
| Other Revenue                         | \$3,880,399  |
| Fundraising & Gifts In-Kind           | \$997,587    |
| Total Revenue                         | \$18,740,423 |