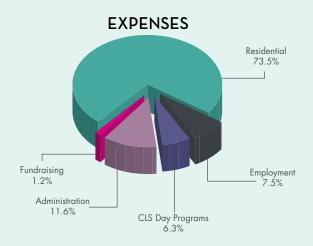

### **EXPENSES:**

| Residential      | \$9,318,131  |
|------------------|--------------|
| Employment       | \$952,897    |
| CLS Day Programs | \$793,964    |
| Administrative   | \$1,468,108  |
| Fundraising      | \$148,600    |
| Total Expenses   | \$12,681,700 |