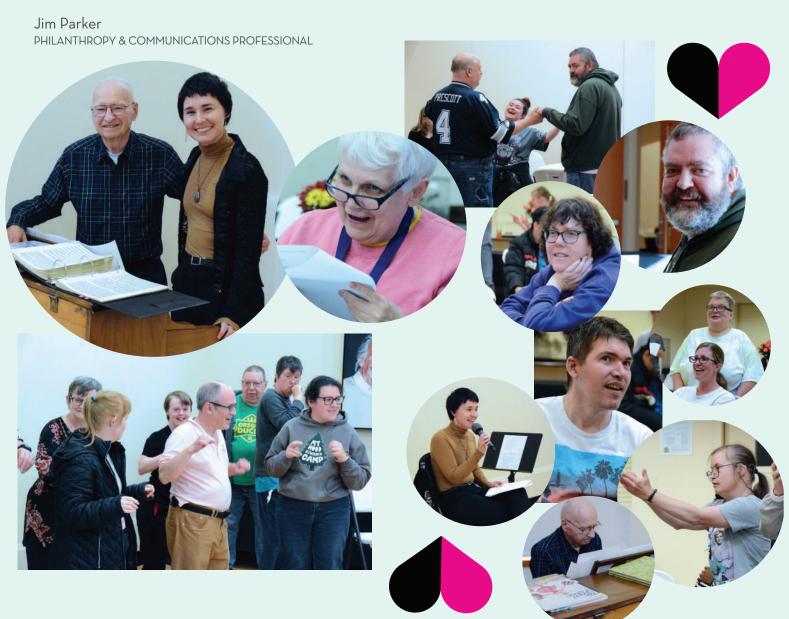

# EDWARDS COMMUNITY CENTER

# The Magic of Music

In a world that often focuses on our differences, it is truly inspiring to witness individuals coming together to celebrate the power of music. This heartwarming story revolves around two exceptional supporters, volunteer Steve Hoag on the piano and Saige Martinez leading the songs while playing the ukulele. This inclusive gathering encourages everyone to participate in their unique way, whether it's singing along, listening attentively, tapping their feet, or clapping their hands in unison.

Music has a magical quality that transcends barriers and connects people profoundly and emotionally. It provides solace, joy, and a sense of belonging. This is especially true for individuals with diverse abilities who may face challenges in their daily lives. Participating in a sing-along allows them to express themselves, interact with others, and experience the transformative power of music.

One of the most striking aspects of this sing-along event is the sense of community it creates. Attendees are encouraged to support and uplift one another, fostering an inclusive and supportive environment. Steve and Saige's heartfelt dedication creates a safe space for individuals to express themselves and helps break down barriers and build connections among people who may have otherwise felt isolated.

Through the remarkable efforts of Edwards' friends like Steve and Saige, sing-along events for individuals with diverse abilities become an empowering and uplifting experience. As they come together to celebrate the joy of music, barriers dissolve, and a profound sense of unity emerges. These events serve as a reminder of the transformative nature of music.