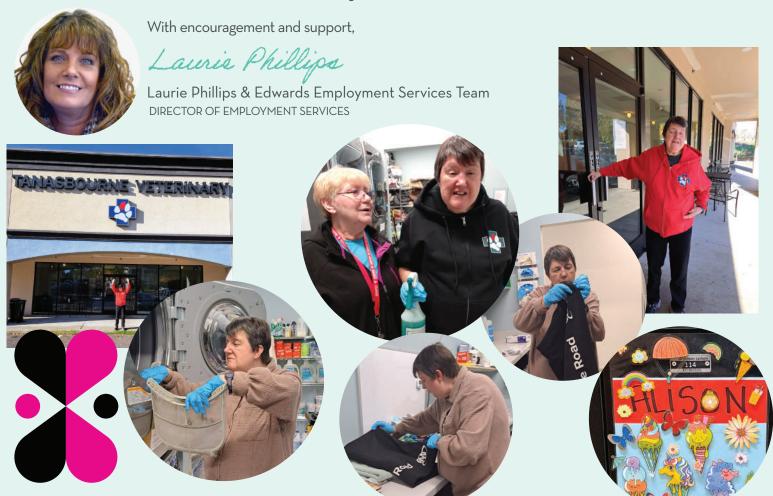

# EDWARDS EMPLOYMENT SERVICES

# Alison's Journey: Cultivating Fulfillment through Career Crafting

Alison has been working with Edwards Center for many years; during that time, she has participated in many employment-related programs that included a sheltered workshop, small groups, and volunteer work. Each of these work experiences provided Alison with opportunities to build skills, confidence, and independence.

All of this contributed to Alison's recent success of getting her first what she calls her "real job," when she was hired to work at Tanasbourne Veterinary Emergency (TVE) in the laundry room, a job Alison identified as something she enjoyed doing during her career exploration.

I think hearing from those supporting Alison best captures the value and impact a "real job" can have for those who didn't believe it would ever be possible.

"My time working with Alison at TVE has been wonderful. She is focused on her tasks and observant of her surroundings. She is learning to navigate the building and follow her routine. When I asked her what she thought about her new job, she said, 'I like it.' I asked what she liked most about it; she said, 'I like the laundry and the people.' She continues to work on building her relationships with coworkers each day. Alison said yesterday, 'After my vacation, I want to work alone with RH.' I asked, Do you want us to not be here with you as much? Alison replied, 'Yeah. I want to do it myself, and you guys just check on me.' I told her I was proud of her for feeling confident in her work and that we could start stepping back a little more. She folded and put away items with little guidance and raised her hands in the air when I said, 'You did it, whoo-hoo!' I turned around, and her coworker was also raising her hands and saying, 'Good Job, Alison'," said Debbie Sketo, Edwards Lead **Employment Professional.** 

Alison learned quickly what she was being taught every day; she listened when staff corrected her on a task she might not have done correctly, and she was observant of the details of her tasks. I love seeing how happy she is to work, and everyone who sees her says hi and tells me how happy they are to have her. They love her personality. When I asked her if she liked her job, she said, "I love it," and jumped up and down and laughed. I asked what she liked best, and she said, "Laundry and the animals."